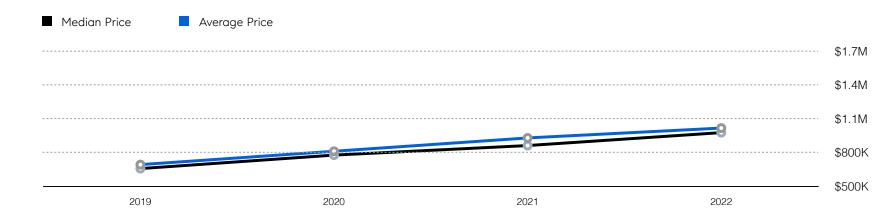

| 278           | 230           | -17.3%   |
|                       | # NEW LISTINGS | 307           | 250           | -18.6%   |
| Condo/Co-op/Townhouse | # OF SALES     | 65            | 56            | -13.8%   |
|                       | SALES VOLUME   | \$26,959,300  | \$20,439,400  | -24.2%   |
|                       | MEDIAN PRICE   | \$375,000     | \$300,000     | -20.0%   |
|                       | AVERAGE PRICE  | \$414,758     | \$364,989     | -12.0%   |
|                       | AVERAGE DOM    | 38            | 44            | 15.8%    |
|                       | # OF CONTRACTS | 78            | 67            | -14.1%   |
|                       | # NEW LISTINGS | 89            | 75            | -15.7%   |

## Montclair

#### Historic Sales



#### Historic Sales Prices



### COMPASS

Source: Garden State MLS, 01/01/2020 to 06/30/2022 Source: NJMLS, 01/01/2020 to 06/30/2022 Source: Hudson MLS, 01/01/2020 to 06/30/2022

Compass is a licensed real estate broker and abides by Equal Housing Opportunity laws. All material presented herein is intended for informational purposes only. Information is compiled from sources deemed reliable but is subject to errors, omissions, changes in price, condition, sale, or withdrawal without notice. No statement is made as to the accuracy of any description. All measurements and square footages are approximate. This is not intended to solicit property already listed. Nothing herein shall be construed as legal, accounting or other professional advice outside the realm of real estate brokerage.