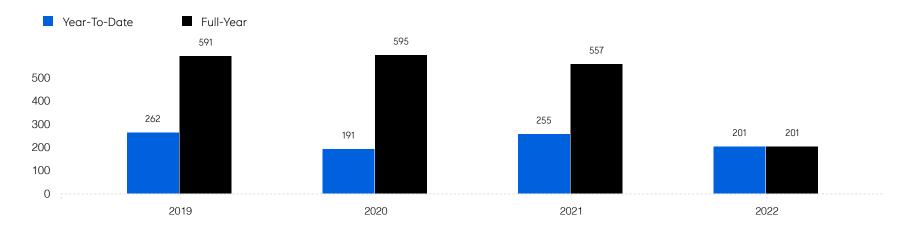

| # OF CONTRACTS | 278           | 230           | -17.3%   |
|                       | # NEW LISTINGS | 307           | 250           | -18.6%   |
| Condo/Co-op/Townhouse | # OF SALES     | 65            | 56            | -13.8%   |
|                       | SALES VOLUME   | \$26,959,300  | \$20,439,400  | -24.2%   |
|                       | MEDIAN PRICE   | \$375,000     | \$300,000     | -20.0%   |
|                       | AVERAGE PRICE  | \$414,758     | \$364,989     | -12.0%   |
|                       | AVERAGE DOM    | 38            | 44            | 15.8%    |
|                       | # OF CONTRACTS | 78            | 67            | -14.1%   |
|                       | # NEW LISTINGS | 89            | 75            | -15.7%   |

## Montclair

#### Historic Sales



#### Historic Sales Prices



### COMPASS

Source: Garden State MLS, 01/01/2020 to 06/30/2022 Source: NJMLS, 01/01/2020 to 06/30/2022 Source: Hudson MLS, 01/01/2020 to 06/30/2022

Compass is a licensed real estate broker and abides by Equal Housing Opportunity laws. All material presented herein is intended for informational purposes only. Information is compiled from sources deemed reliable but is subject to errors, omissions, changes in price, condition, sale, or withdrawal without notice. No statement is made as to the accuracy of any description. All measurements and square footages are approximate. This is not intended to solicit property already listed. Nothing herein shall be construed as legal, accounting or other professional advice outside the realm of real estate brokerage.